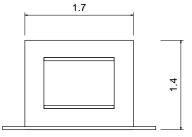

## **APPLICATIONS:**

- Line voltage interface for Elkor voltage transducers (i-Snail-VT) and ETV3.xxx
- Power supply transformer for small loads

Dimensions in INCHES

| <u>P/N</u>                                    | Input (max)  | Output (nominal)   | <u>Leads</u>     |
|-----------------------------------------------|--------------|--------------------|------------------|
| VT600                                         | 600V 50-60Hz | 12V @ 0.250A (3VA) | 8", AWG 22, 600V |
| Primary can withstand up to 10% over voltage. |              |                    |                  |