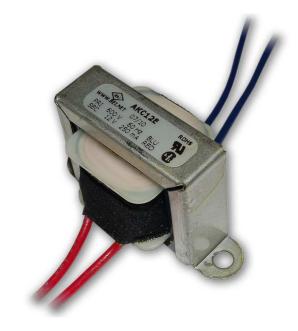

## **CHANNEL MOUNT VOLTAGE TRANSFORMER**

## **FEATURES:**

- Flying leads
- Small Size, Channel Frame Mounting
- Dielectric tested to UL/CSA standards for 600V class devices
- CSA certified, UL Recognized

## **APPLICATIONS:**

- Line voltage interface for Elkor voltage transducers (i-Snail-VT) and ETV3.xxx
- Power supply transformer for small loads

Dimensions in INCHES

| <u>P/N</u>                                    | Input (max)  | Output (nominal)   | <u>Leads</u>     |
|-----------------------------------------------|--------------|--------------------|------------------|
| VT600                                         | 600V 50-60Hz | 12V @ 0.250A (3VA) | 8", AWG 22, 600V |
| Primary can withstand up to 10% over voltage. |              |                    |                  |