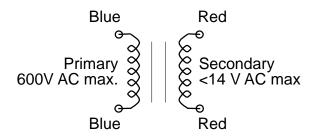

## **APPLICATIONS:**

- Line voltage interface for Elkor voltage transducers (i-Snail-VT) and ETV3.xxx
- Power supply transformer for small loads

Dimensions in INCHES

| <u>P/N</u>                                    | Input (max)  | Output (nominal)   | <u>Leads</u>     |
|-----------------------------------------------|--------------|--------------------|------------------|
| VT600                                         | 600V 50-60Hz | 12V @ 0.250A (3VA) | 8", AWG 22, 600V |
| Primary can withstand up to 10% over voltage. |              |                    |                  |