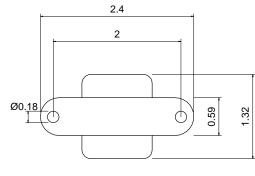

## **APPLICATIONS:**

- Line voltage interface for Elkor voltage transducers (i-Snail-VT) and ETV3.xxx
- Power supply transformer for small loads

Dimensions in INCHES

| <u>P/N</u>                                    | Input (max)  | Output (nominal)   | <u>Leads</u>     |
|-----------------------------------------------|--------------|--------------------|------------------|
| VT600                                         | 600V 50-60Hz | 12V @ 0.250A (3VA) | 8", AWG 22, 600V |
| Primary can withstand up to 10% over voltage. |              |                    |                  |